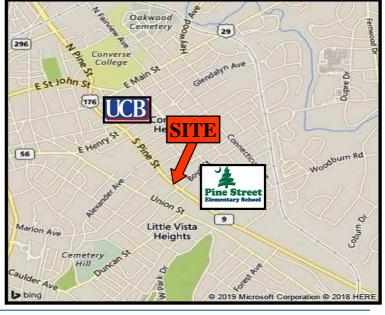

## OFFICE FOR LEASE 485 S. Pine St. Spartanburg, SC







## **PROPERTY FEATURES**

**SPENCER/HINES** 

PROPERTIES

- > 2,540 +/- Sq. Ft.
- 6 Individual Offices, Receptionist
  Office, Conference Room, Kitchen
- Close to Downtown
- Plenty of Parking
- Nice Building in Great Location

LEASE RATE: \$12/ SF (NNN)



## CONTACT INFORMATION CRAIG JACOBS

864.266.1561 mobile 864.583.1001 office 864.585.6188 fax cjacobs@spencerhines.com



Spencer/Hines Properties 380 South Pine Street Spartanburg , SC 29302 www.spencerhines.com

No warranty or representation, expressed or implied, is made to the accuracy of the information contained herein, and the same is submitted subject to errors, omissions, change of price, rental or other conditions, imposed by the principles.