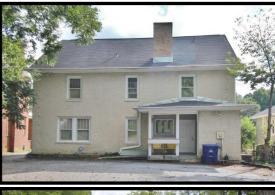

## OFFICE FOR LEASE 485 S. Pine St. Spartanburg, SC

## **PROPERTY FEATURES**

**SPENCER/HINES** 

PROPERTIES

- > 2,540 +/- Sq. Ft.
- 6 Individual Offices, Receptionist
  Office, Conference Room, Kitchen
- Close to Downtown
- Plenty of Parking
- Nice Building in Great Location