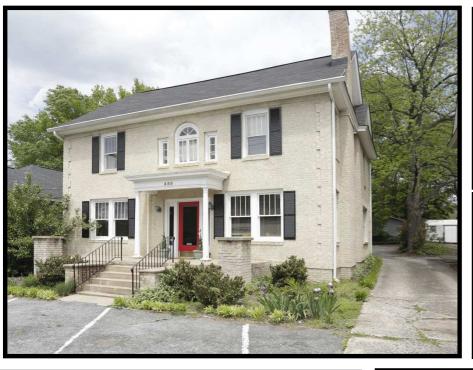

## OFFICE FOR LEASE 485 S. Pine St. Spartanburg, SC

## **PROPERTY FEATURES**

**SPENCER/HINES** 

PROPERTIES

- > 2,540 +/- Sq. Ft.
- 6 Individual Offices, Receptionist
  Office, Conference Room, Kitchen
- Close to Downtown
- Plenty of Parking
- Nice Building in Great Location